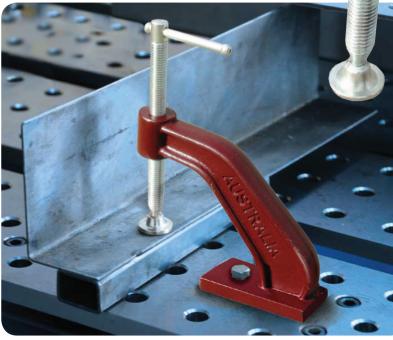

## DAWN Hold Down Table Clamp - 125mm

- Made from Ductile Iron.
- Heavy ribbed frame for strength and durability.
- Whitworth thread for fine adjustment.
- Rotates 360 degrees around the holding bolt. Zinc plated corrosion resistant screw and swivel pad to accommodate uneven surfaces.
- Ideal for woodwork and metalwork, milling, routing, machining, drilling workbench jigging applications where postive strong and secure clamping is required.
- Distinct advantage over conventional clamps and vices which function only near the edge of a workbench or table.

| Part No | Description                   | Hold Down<br>Height (mm) | Throat<br>Depth (mm) | Flame Proof<br>Load (kgs) | Weight<br>(kgs) |  |
|---------|-------------------------------|--------------------------|----------------------|---------------------------|-----------------|--|
| 51125   | Hold Down Table Clamp - 125mm | 125                      | 60 -125              | 1200                      | 2.75            |  |